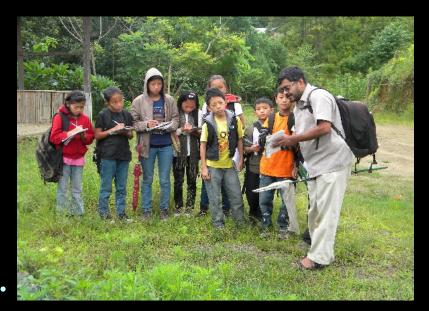

Education and Outreach

OF THE GARO HILLS

E. & W. Himalaya:

Meghalaya, Arunachal,

Nagaland, Uttarakhand...

Faunal surveys, work with local communities...education, live-

lihoods, man-animal conflict New butterfly record for India